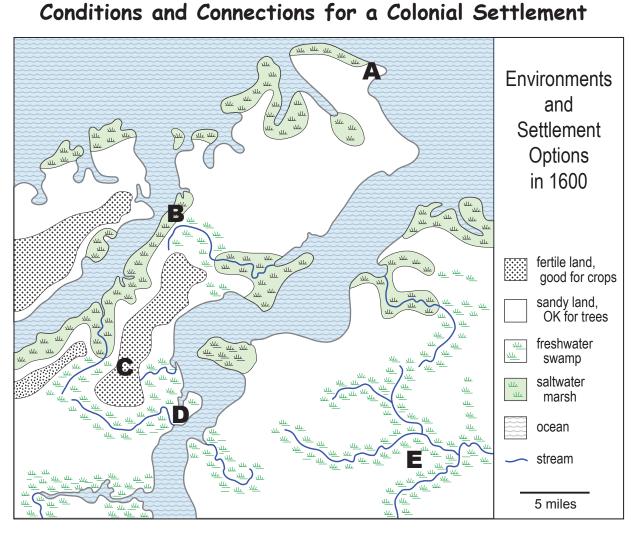

- Which location has the <u>best conditions</u> for a settlement in 1600? Circle: A B C D E Then, briefly explain why you think that <u>site</u> would be good.
- 2. Which location has the <u>worst conditions</u> for a settlement in 1600? Circle: A B C D E Then, briefly explain why you think that <u>site</u> would be bad.
- **3**. Which location has the <u>best connections</u> for a settlement in 1600? Circle: A B C D E Then, briefly explain why you think that <u>situation</u> would be good.
- **4**. Which location has the <u>worst connections</u> for a settlement in 1600? Circle: A B C D E Then, briefly explain why you think that <u>situation</u> would be bad.
- **5**. Put the ideas of conditions and connections together. Write a speech or design a poster to recommend <u>one</u> location for a settlement in 1600, and explain why that place is best.